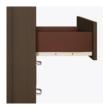

#### **Clothes Rod**

Standard clothing rod may be attached at ADA height of 48" from the floor.