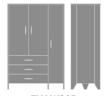

# **ESSEX**Armoire Wardrobe 3 Drawers, 3 Doors

The contemporary Essex collection features a distinctive leg design providing a dimensional look that allows for easy cleaning. Select tone-on-tone or contrasting woodgrained finishes for legs and top. Customizable and available in a variety of sizes. Sophisticated hardware delivers added style.

Model: EXAW33R 45W 23.25D 71H

#### Statement of Line

**EXAW33R** 45W 23.25D 71H