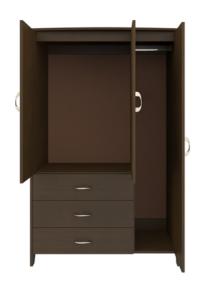

#### Drawers

Are constructed with both dowel and mechanical may be fasteners for additional strength. 100lb static and dynamic load Euro Drawer Slides allow for easy opening and closing.

Standard may be ADA height the floor.

#### **Clothes Rod**

Standard clothing rod may be attached at ADA height of 48" from the floor.