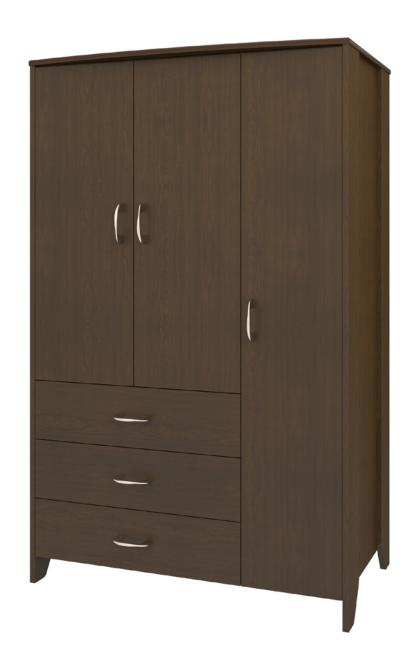

# **ESSEX**Armoire Wardrobe 3 Drawers, 3 Doors

The contemporary Essex collection features a distinctive leg design providing a dimensional look that allows for easy cleaning. Select tone-on-tone or contrasting woodgrained finishes for legs and top. Customizable and available in a variety of sizes. Sophisticated hardware delivers added style.

Model: EXAW33R 45W 23.25D 71H